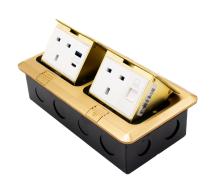

## AP20G - Admore 2 Gang 13A Socket with A&C Port and RJ45 (Gold) Popup Socket

## **Technical Specifications:**

| Brand                    | Admore                                    |
|--------------------------|-------------------------------------------|
| Number of Gangs          | 2                                         |
| Socket Type              | 13A Type G                                |
| Additional Ports         | Data + USB type A & type C Charging Ports |
| Power Rating             | 13A                                       |
| Features                 | Soft Open, popup Mechanishm               |
| Color/Finish             | Brushed Gold                              |
| Body Material            | Aluminum                                  |
| Receptacle Material      | Thermoplastic                             |
| Mounting type            | Floor                                     |
| Included Component       | Recaptacles, Junction Box, Box Cover      |
| Power Source             | AC Power Supply                           |
| IP Rating                | IP44                                      |
| Voltage Compatibility    | 220-240V 50/60Hz                          |
| Operating Temperature    | -10°C to 60°C                             |
| Installation Environment | Indoor                                    |
| Junction Box Material    | Pre-Galvanized Steel                      |
| Warranty                 | 15 Years                                  |
| Certifications           | CE, RoHS                                  |
|                          | •                                         |