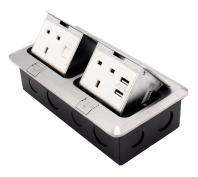

## APU13-2-USB+D - Admore 2 Gang 13A Socket with Data Port and 2 USB Ports Chrome Popup Socket

Datasheet

## **Technical Specifications:**

| Brand                    | Admore                               |
|--------------------------|--------------------------------------|
| Number of Gangs          | 2                                    |
| Socket Type              | 13A Type G                           |
| Additional Ports         | Data Port + 2 USB Charging Ports     |
| Power Rating             | 13A                                  |
| Features                 | Soft Open, popup Mechanishm          |
| Color/Finish             | Brushed Chrome                       |
| Body Material            | Aluminum                             |
| Receptacle Material      | Thermoplastic                        |
| Mounting type            | Floor                                |
| Included Component       | Recaptacles, Junction Box, Box Cover |
| Power Source             | AC Power Supply                      |
| IP Rating                | IP44                                 |
| Voltage Compatibility    | 220-240V 50/60Hz                     |
| Operating Temperature    | -10°C to 60°C                        |
| Installation Environment | Indoor                               |
| Junction Box Material    | Pre-Galvanized Steel                 |
| Junction Box Dimensions  | 202mm x 101mm x 55mm                 |
| Warranty                 | 15 Years                             |
| Certifications           | CE, RoHS                             |
|                          |                                      |