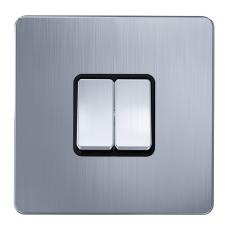

## AC304 - 2 Gang 2 Way Switch - Metal Series: Chrome Datasheet

## **Technical Specifications:**

| Brand                        | Admore                                        |
|------------------------------|-----------------------------------------------|
| Amp Rating                   | 10A                                           |
| Color                        | Chrome                                        |
| Material                     | Stainless Steel                               |
| Manufacturer Guarantee       | 15 Year Manufacturer's Guarantee (T&Cs Apply) |
| Min. Back Box Depth Required | 25mm                                          |
| Earth Terminal               | Yes                                           |
| Number of Gangs              | 2                                             |
| Number of Poles              | Single                                        |
| Operating Voltage            | 220-240V                                      |
| Product Type                 | Electric Switch                               |
| Number of Ways               | 2                                             |
| Terminals                    | Copper                                        |
| Termination Type             | Captive Screw                                 |