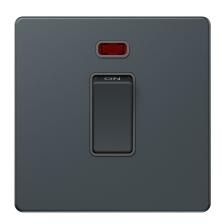

## AS327 - 45A Dp Switch(3X3) - Metal Series: Spruce Blue Datasheet

## **Technical Specifications:**

| Brand                        | Admore                                        |
|------------------------------|-----------------------------------------------|
| Amp Rating                   | 45A                                           |
| Color                        | Spruce Blue                                   |
| Material                     | Stainless Steel                               |
| Manufacturer Guarantee       | 15 Year Manufacturer's Guarantee (T&Cs Apply) |
| Min. Back Box Depth Required | 25mm                                          |
| Earth Terminal               | Yes                                           |
| Number of Gangs              | 1                                             |
| Number of Poles              | Single                                        |
| Operating Voltage            | 220-240V                                      |
| Product Type                 | Electric Switch                               |
| Number of Ways               | 1                                             |
| Terminals                    | Copper                                        |
| Termination Type             | Captive Screw                                 |