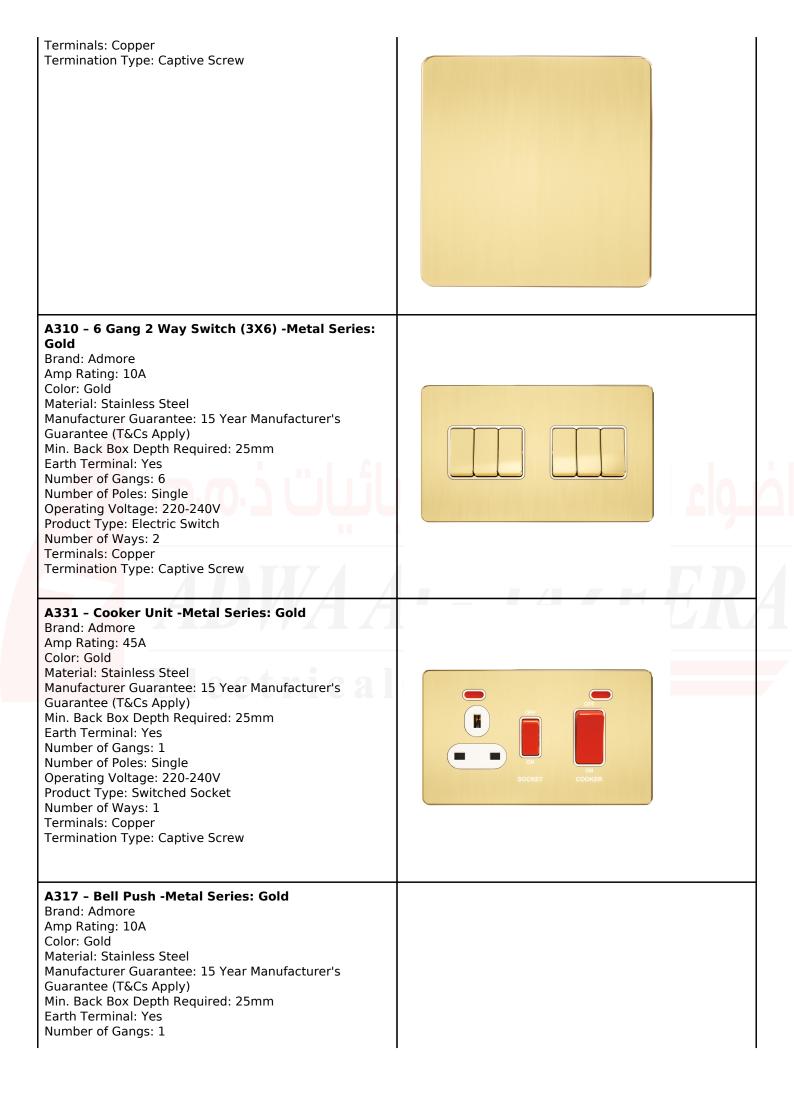

### A306 - 3 Gang 2 Way Switch -Metal Series: Gold Brand: Admore

Amp Rating: 10A Color: Gold Material: Stainless Steel Manufacturer Guarantee: 15 Year Manufacturer's Guarantee (T&Cs Apply) Min. Back Box Depth Required: 25mm Earth Terminal: Yes Number of Gangs: 3 Number of Poles: Single Operating Voltage: 220-240V Product Type: Electric Switch Number of Ways: 2 Terminals: Copper Termination Type: Captive Screw