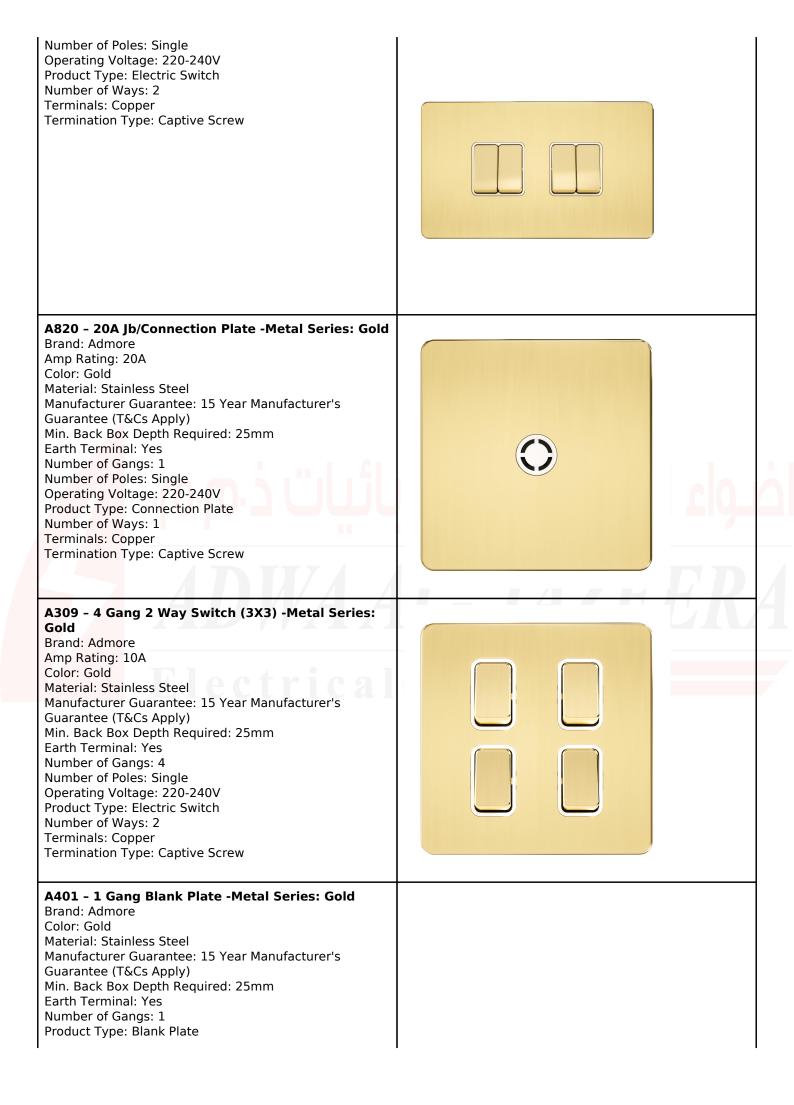

#### A308 - 4 Gang 2 Way Switch -Metal Series: Gold Brand: Admore

Amp Rating: 10A Color: Gold Material: Stainless Steel Manufacturer Guarantee: 15 Year Manufacturer's Guarantee (T&Cs Apply) Min. Back Box Depth Required: 25mm Earth Terminal: Yes Number of Gangs: 4