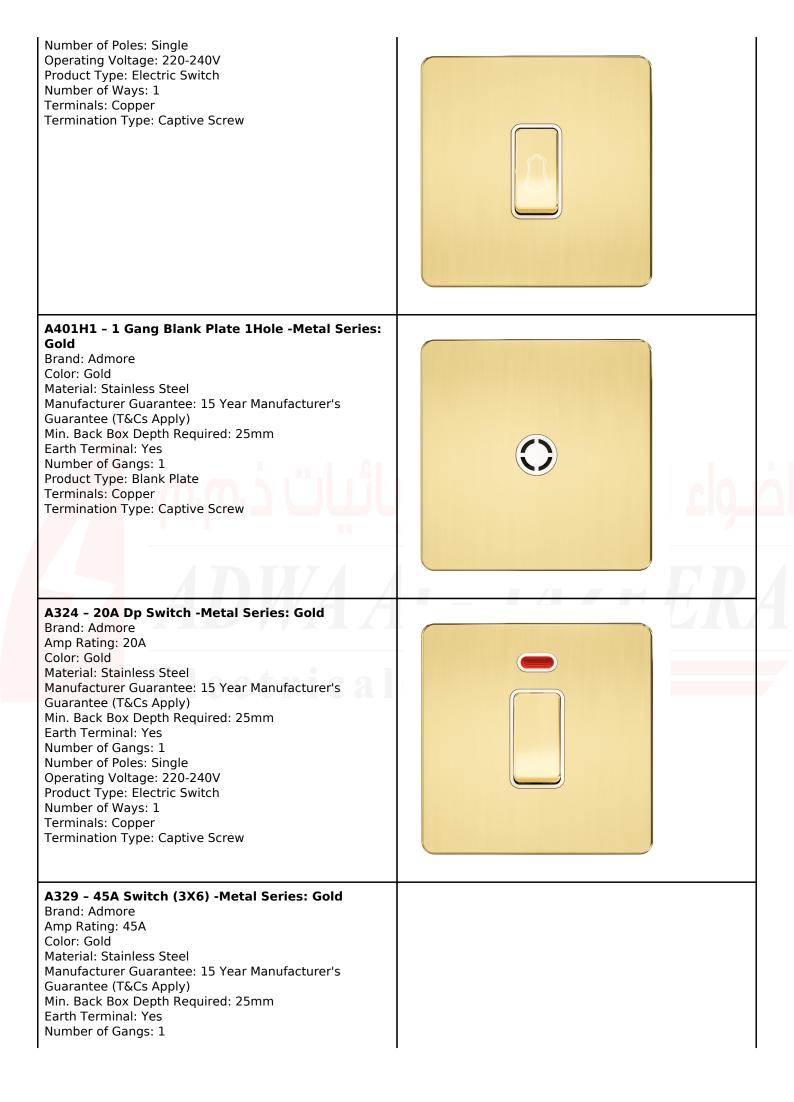

### A306 - 3 Gang 2 Way Switch -Metal Series: Gold Brand: Admore

Amp Rating: 10A Color: Gold Material: Stainless Steel Manufacturer Guarantee: 15 Year Manufacturer's Guarantee (T&Cs Apply) Min. Back Box Depth Required: 25mm Earth Terminal: Yes Number of Gangs: 3 Number of Poles: Single Operating Voltage: 220-240V Product Type: Electric Switch Number of Ways: 2 Terminals: Copper Termination Type: Captive Screw