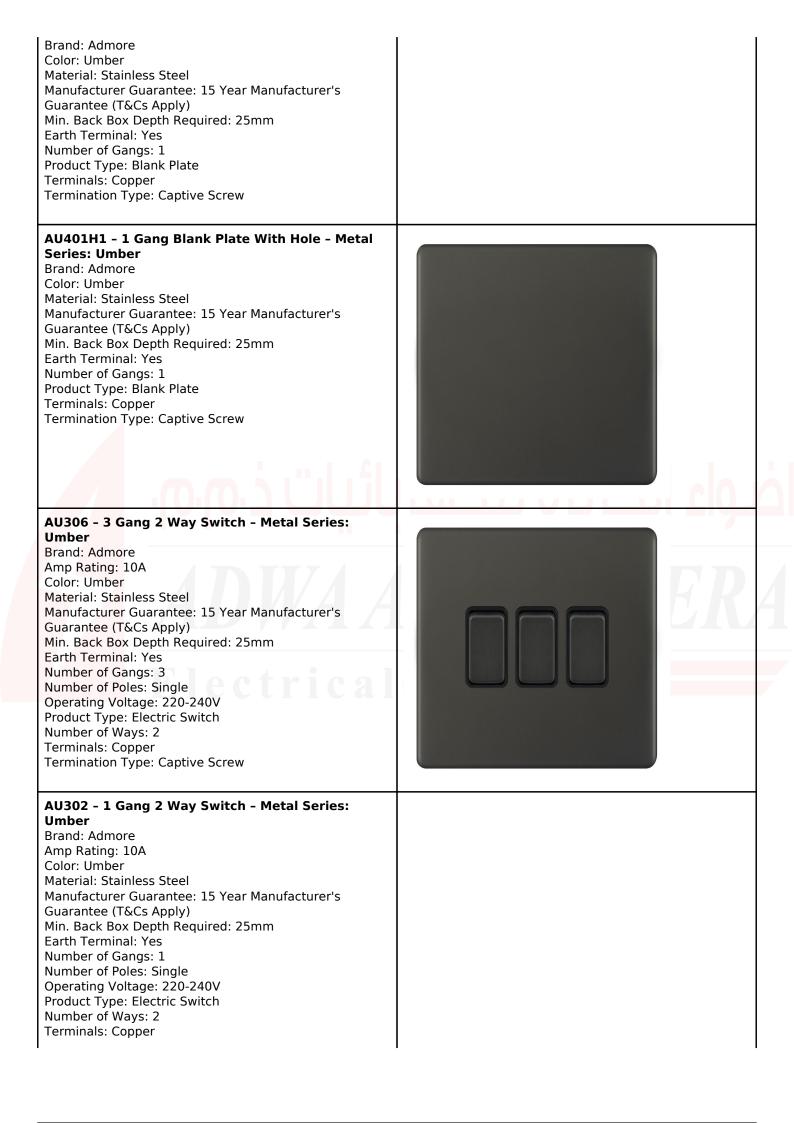

## **Metal Series: Umber**

| Number of Gangs: 1<br>Number of Poles: Single<br>Operating Voltage: 220-240V<br>Product Type: Switched Socket<br>Number of Ways: 1<br>Terminals: Copper<br>Termination Type: Captive Screw                                                                                                                                                                                                                                                                                                                                          |                    |
|-------------------------------------------------------------------------------------------------------------------------------------------------------------------------------------------------------------------------------------------------------------------------------------------------------------------------------------------------------------------------------------------------------------------------------------------------------------------------------------------------------------------------------------|--------------------|
| AU406 - 13A 2 Gang Switch Socket - Metal Series:<br>Umber<br>Brand: Admore<br>Amp Rating: 13A<br>Color: Umber<br>Material: Stainless Steel<br>Manufacturer Guarantee: 15 Year Manufacturer's<br>Guarantee (T&Cs Apply)<br>Min. Back Box Depth Required: 25mm<br>Earth Terminal: Yes<br>Number of Gangs: 2<br>Number of Poles: Single<br>Operating Voltage: 220-240V<br>Product Type: Switched Socket<br>Number of Ways: 1<br>Terminals: Copper<br>Termination Type: Captive Screw                                                   |                    |
| AU407-U - 13A 1 Gang Switch Socket With Usb<br>A&C Port - Metal Series: Umber<br>Brand: Admore<br>Amp Rating: 13A<br>Color: Umber<br>Material: Stainless Steel<br>Manufacturer Guarantee: 15 Year Manufacturer's<br>Guarantee (T&Cs Apply)<br>Min. Back Box Depth Required: 25mm<br>Earth Terminal: Yes<br>Number of Gangs: 1<br>Number of Poles: Single<br>Operating Voltage: 220-240V<br>Product Type: Switched Socket<br>Number of Ways: 1<br>USB Ports: Type C & Type A<br>Terminals: Copper<br>Termination Type: Captive Screw | No image available |
| AU429 - 15A Switch Socket - Metal Series: Umber<br>Brand: Admore<br>Amp Rating: 15A<br>Color: Umber<br>Material: Stainless Steel<br>Manufacturer Guarantee: 15 Year Manufacturer's<br>Guarantee (T&Cs Apply)<br>Min. Back Box Depth Required: 25mm<br>Earth Terminal: Yes                                                                                                                                                                                                                                                           | No image available |