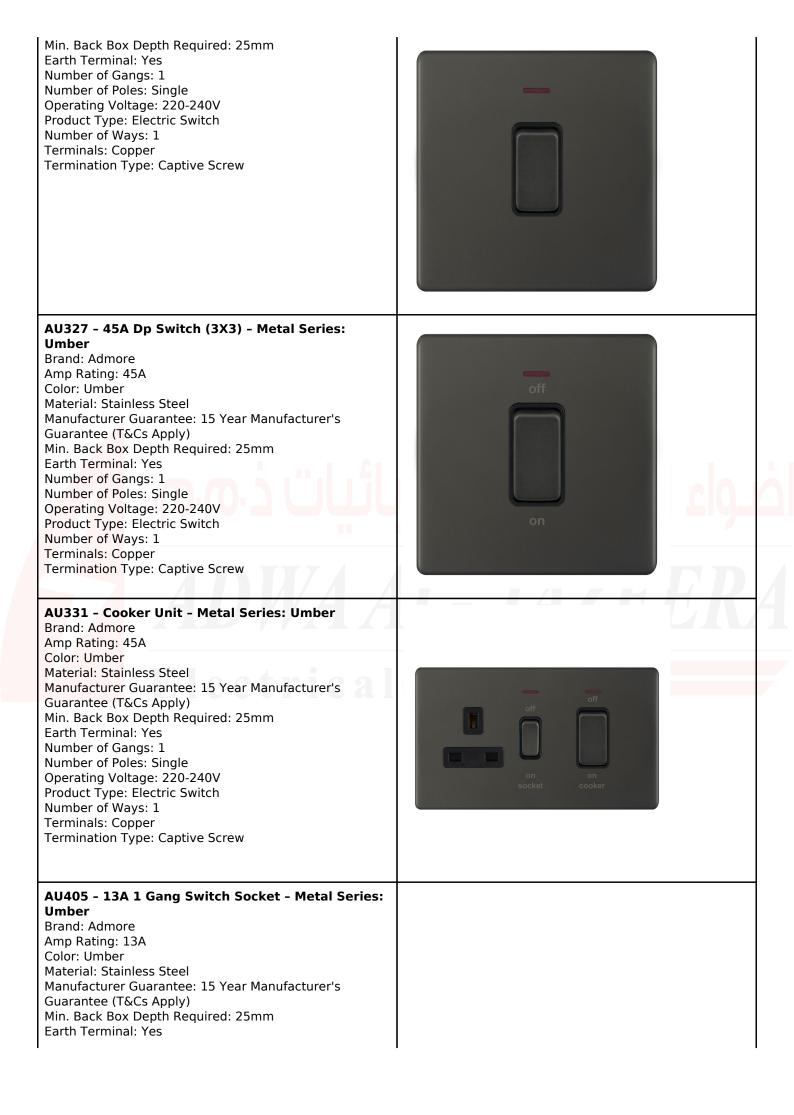

## **Metal Series: Umber**

| Number of Gangs: 1<br>Number of Poles: Single<br>Operating Voltage: 220-240V<br>Product Type: Switched Socket<br>Number of Ways: 1<br>Terminals: Copper<br>Termination Type: Captive Screw                                                                                                                                                                                                                                                                                                                                          |                    |
|-------------------------------------------------------------------------------------------------------------------------------------------------------------------------------------------------------------------------------------------------------------------------------------------------------------------------------------------------------------------------------------------------------------------------------------------------------------------------------------------------------------------------------------|--------------------|
| AU406 - 13A 2 Gang Switch Socket - Metal Series:<br>Umber<br>Brand: Admore<br>Amp Rating: 13A<br>Color: Umber<br>Material: Stainless Steel<br>Manufacturer Guarantee: 15 Year Manufacturer's<br>Guarantee (T&Cs Apply)<br>Min. Back Box Depth Required: 25mm<br>Earth Terminal: Yes<br>Number of Gangs: 2<br>Number of Poles: Single<br>Operating Voltage: 220-240V<br>Product Type: Switched Socket<br>Number of Ways: 1<br>Terminals: Copper<br>Termination Type: Captive Screw                                                   |                    |
| AU407-U - 13A 1 Gang Switch Socket With Usb<br>A&C Port - Metal Series: Umber<br>Brand: Admore<br>Amp Rating: 13A<br>Color: Umber<br>Material: Stainless Steel<br>Manufacturer Guarantee: 15 Year Manufacturer's<br>Guarantee (T&Cs Apply)<br>Min. Back Box Depth Required: 25mm<br>Earth Terminal: Yes<br>Number of Gangs: 1<br>Number of Poles: Single<br>Operating Voltage: 220-240V<br>Product Type: Switched Socket<br>Number of Ways: 1<br>USB Ports: Type C & Type A<br>Terminals: Copper<br>Termination Type: Captive Screw | No image available |
| AU429 - 15A Switch Socket - Metal Series: Umber<br>Brand: Admore<br>Amp Rating: 15A<br>Color: Umber<br>Material: Stainless Steel<br>Manufacturer Guarantee: 15 Year Manufacturer's<br>Guarantee (T&Cs Apply)<br>Min. Back Box Depth Required: 25mm<br>Earth Terminal: Yes                                                                                                                                                                                                                                                           | No image available |