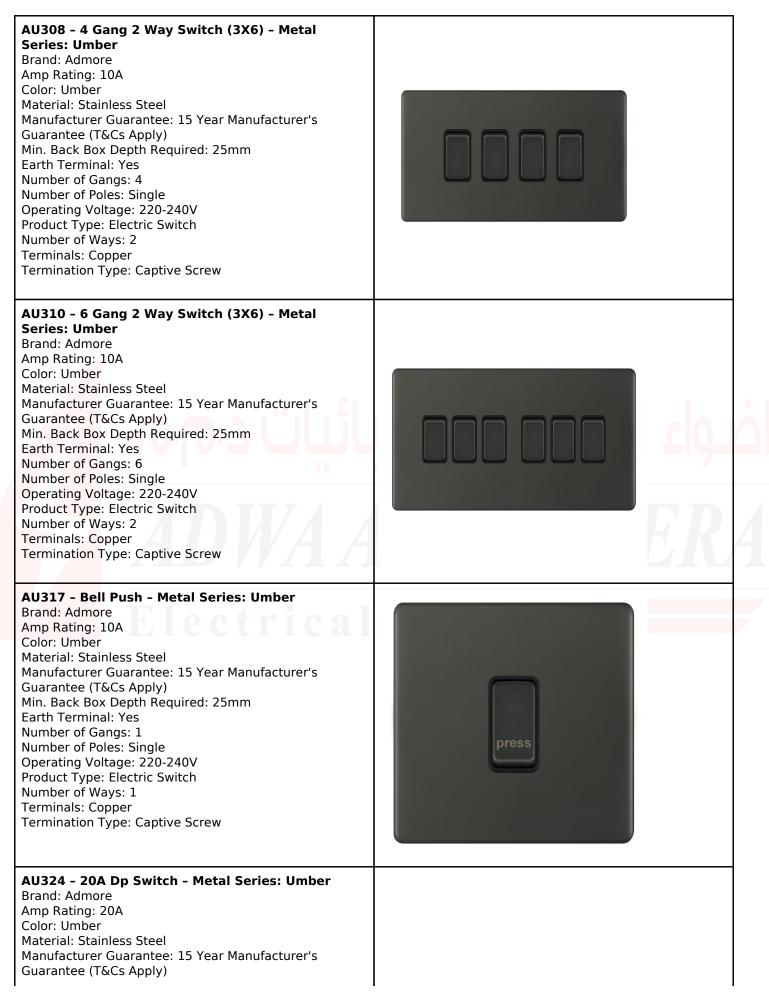

## **Metal Series: Umber**

| Number of Gangs: 1<br>Number of Poles: Single<br>Operating Voltage: 220-240V<br>Product Type: Switched Socket<br>Number of Ways: 1<br>Terminals: Copper<br>Termination Type: Captive Screw                                                                                                                                                                                                                                                                                                                                          |                    |
|-------------------------------------------------------------------------------------------------------------------------------------------------------------------------------------------------------------------------------------------------------------------------------------------------------------------------------------------------------------------------------------------------------------------------------------------------------------------------------------------------------------------------------------|--------------------|
| AU406 - 13A 2 Gang Switch Socket - Metal Series:<br>Umber<br>Brand: Admore<br>Amp Rating: 13A<br>Color: Umber<br>Material: Stainless Steel<br>Manufacturer Guarantee: 15 Year Manufacturer's<br>Guarantee (T&Cs Apply)<br>Min. Back Box Depth Required: 25mm<br>Earth Terminal: Yes<br>Number of Gangs: 2<br>Number of Poles: Single<br>Operating Voltage: 220-240V<br>Product Type: Switched Socket<br>Number of Ways: 1<br>Terminals: Copper<br>Termination Type: Captive Screw                                                   |                    |
| AU407-U - 13A 1 Gang Switch Socket With Usb<br>A&C Port - Metal Series: Umber<br>Brand: Admore<br>Amp Rating: 13A<br>Color: Umber<br>Material: Stainless Steel<br>Manufacturer Guarantee: 15 Year Manufacturer's<br>Guarantee (T&Cs Apply)<br>Min. Back Box Depth Required: 25mm<br>Earth Terminal: Yes<br>Number of Gangs: 1<br>Number of Poles: Single<br>Operating Voltage: 220-240V<br>Product Type: Switched Socket<br>Number of Ways: 1<br>USB Ports: Type C & Type A<br>Terminals: Copper<br>Termination Type: Captive Screw | No image available |
| AU429 - 15A Switch Socket - Metal Series: Umber<br>Brand: Admore<br>Amp Rating: 15A<br>Color: Umber<br>Material: Stainless Steel<br>Manufacturer Guarantee: 15 Year Manufacturer's<br>Guarantee (T&Cs Apply)<br>Min. Back Box Depth Required: 25mm<br>Earth Terminal: Yes                                                                                                                                                                                                                                                           | No image available |