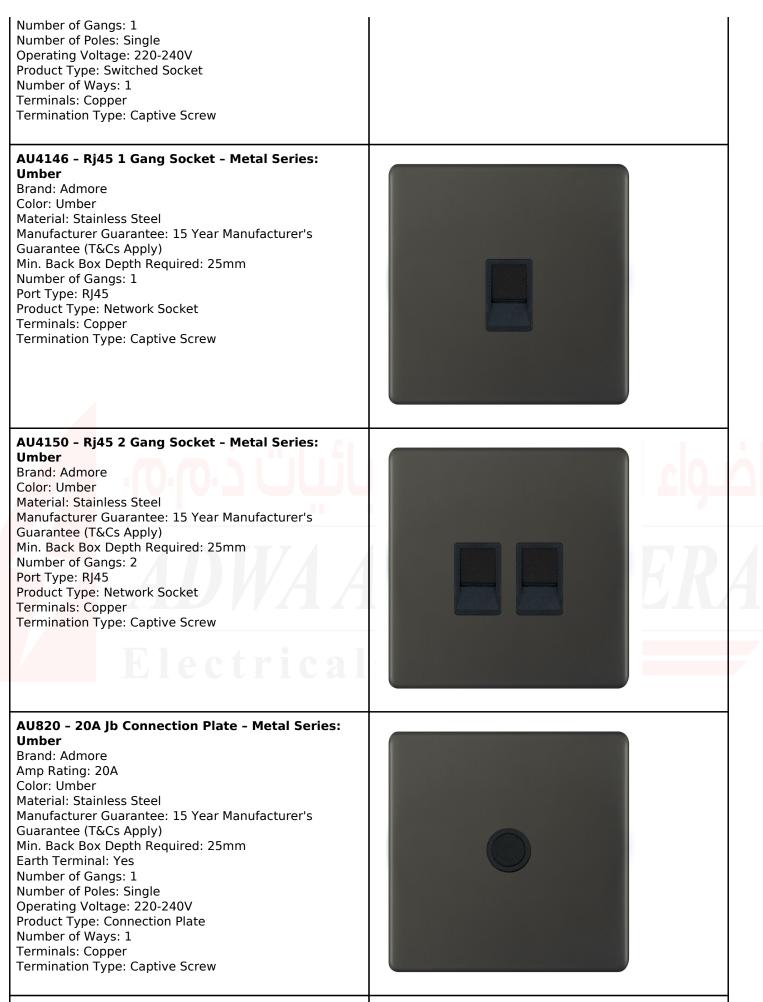

Terminal: Yes<br>Number of Gangs: 1<br>Number of Poles: Single<br>Operating Voltage: 220-240V<br>Product Type: Switched Socket<br>Number of Ways: 1<br>USB Ports: Type C & Type A<br>Terminals: Copper<br>Termination Type: Captive Screw | No image available |
| AU429 - 15A Switch Socket - Metal Series: Umber<br>Brand: Admore<br>Amp Rating: 15A<br>Color: Umber<br>Material: Stainless Steel<br>Manufacturer Guarantee: 15 Year Manufacturer's<br>Guarantee (T&Cs Apply)<br>Min. Back Box Depth Required: 25mm<br>Earth Terminal: Yes                                                                                                                                                                                                                                                           | No image available |



AU401 - 1 Gang Blank Plate - Metal Series: Umber | No image available





## Electricals L.L.C.