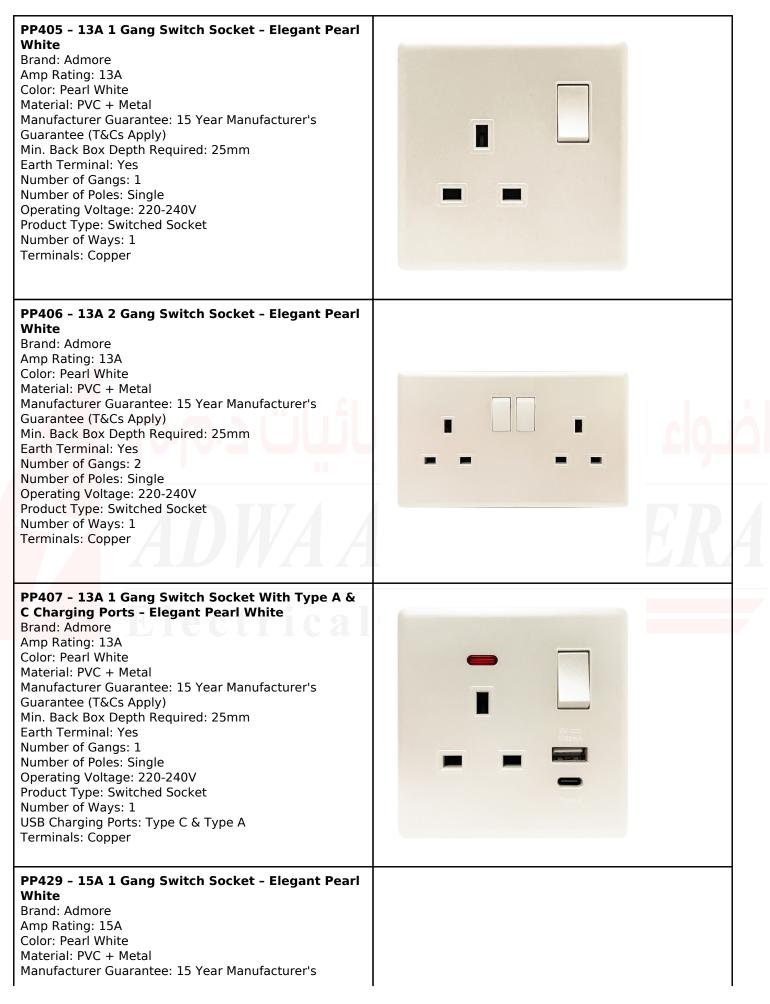

## **Elegant Range: Pearl White**

| Number of Gangs: 1<br>Number of Poles: Single<br>Operating Voltage: 220-240V<br>Product Type: Electric Switch<br>Number of Ways: 1<br>Terminals: Copper<br><b>PP401 - Blank Plate - Elegant Pearl White</b><br>Brand: Admore                                                                                                                                                                              |   |             |
|-----------------------------------------------------------------------------------------------------------------------------------------------------------------------------------------------------------------------------------------------------------------------------------------------------------------------------------------------------------------------------------------------------------|---|-------------|
| Color: Pearl White<br>Material: PVC + Metal<br>Manufacturer Guarantee: 15 Year Manufacturer's<br>Guarantee (T&Cs Apply)<br>Min. Back Box Depth Required: 25mm<br>Number of Gangs: 1<br>Product Type: Blank Plate<br>Terminals: Copper                                                                                                                                                                     |   |             |
| PP302 - 1 Gang 2 Way - Elegant Pearl White<br>Brand: Admore<br>Amp Rating: 10A<br>Color: Pearl White                                                                                                                                                                                                                                                                                                      |   |             |
| Material: PVC + Metal<br>Manufacturer Guarantee: 15 Year Manufacturer's<br>Guarantee (T&Cs Apply)                                                                                                                                                                                                                                                                                                         |   | <u>cig-</u> |
| Min. Back Box Depth Required: 25mm<br>Earth Terminal: Yes<br>Number of Gangs: 1<br>Number of Poles: Single<br>Operating Voltage: 220-240V<br>Product Type: Electric Switch<br>Number of Ways: 2<br>Terminals: Copper                                                                                                                                                                                      |   | ER          |
| PP304 - 2 Gang 2 Way - Elegant Pearl White                                                                                                                                                                                                                                                                                                                                                                |   |             |
| Brand: Admore<br>Amp Rating: 10A<br>Color: Pearl White<br>Material: PVC + Metal<br>Manufacturer Guarantee: 15 Year Manufacturer's<br>Guarantee (T&Cs Apply)<br>Min. Back Box Depth Required: 25mm<br>Earth Terminal: Yes<br>Number of Gangs: 2<br>Number of Gangs: 2<br>Number of Poles: Single<br>Operating Voltage: 220-240V<br>Product Type: Electric Switch<br>Number of Ways: 2<br>Terminals: Copper | 1 |             |
| <b>PP306 - 3 Gang 2 Way - Elegant Pearl White</b><br>Brand: Admore                                                                                                                                                                                                                                                                                                                                        |   |             |