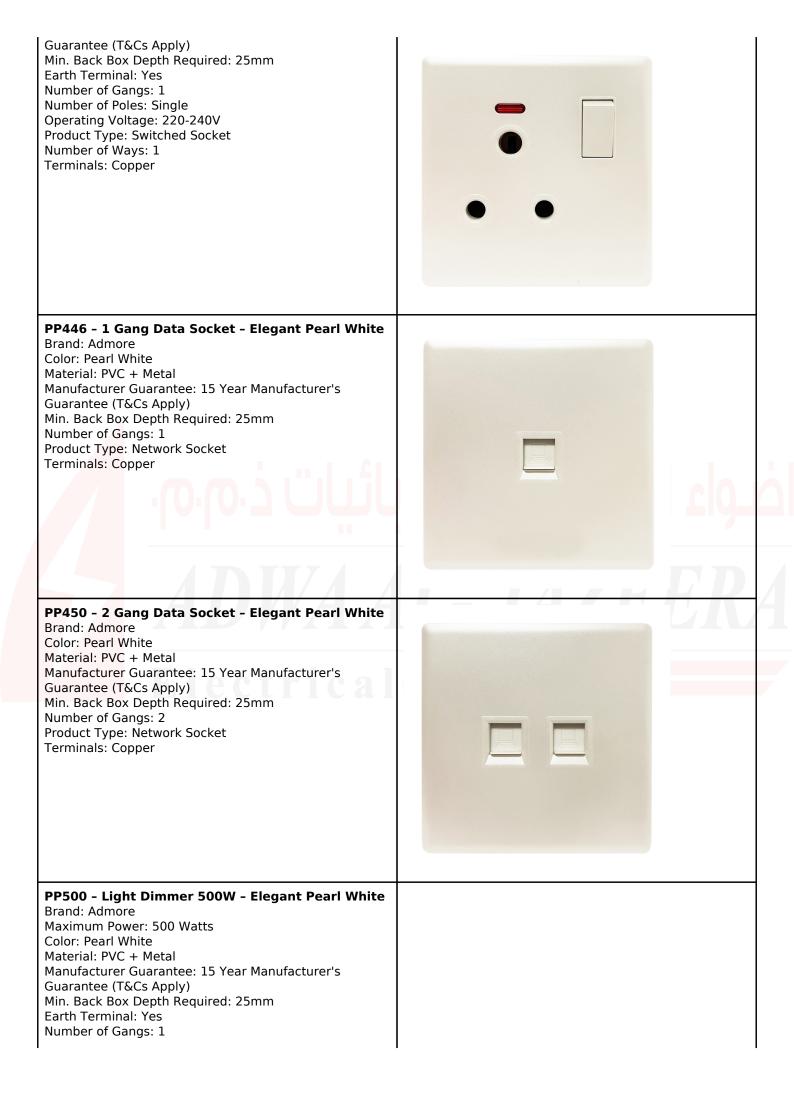

## **Elegant Range: Pearl White**

| Number of Gangs: 1<br>Number of Poles: Single<br>Operating Voltage: 220-240V<br>Product Type: Electric Switch<br>Number of Ways: 1<br>Terminals: Copper<br><b>PP401 - Blank Plate - Elegant Pearl White</b><br>Brand: Admore                                                                                                                                                                              |   |             |
|-----------------------------------------------------------------------------------------------------------------------------------------------------------------------------------------------------------------------------------------------------------------------------------------------------------------------------------------------------------------------------------------------------------|---|-------------|
| Color: Pearl White<br>Material: PVC + Metal<br>Manufacturer Guarantee: 15 Year Manufacturer's<br>Guarantee (T&Cs Apply)<br>Min. Back Box Depth Required: 25mm<br>Number of Gangs: 1<br>Product Type: Blank Plate<br>Terminals: Copper                                                                                                                                                                     |   |             |
| PP302 - 1 Gang 2 Way - Elegant Pearl White<br>Brand: Admore<br>Amp Rating: 10A<br>Color: Pearl White                                                                                                                                                                                                                                                                                                      |   |             |
| Material: PVC + Metal<br>Manufacturer Guarantee: 15 Year Manufacturer's<br>Guarantee (T&Cs Apply)                                                                                                                                                                                                                                                                                                         |   | <u>cig-</u> |
| Min. Back Box Depth Required: 25mm<br>Earth Terminal: Yes<br>Number of Gangs: 1<br>Number of Poles: Single<br>Operating Voltage: 220-240V<br>Product Type: Electric Switch<br>Number of Ways: 2<br>Terminals: Copper                                                                                                                                                                                      |   | ER          |
| PP304 - 2 Gang 2 Way - Elegant Pearl White                                                                                                                                                                                                                                                                                                                                                                |   |             |
| Brand: Admore<br>Amp Rating: 10A<br>Color: Pearl White<br>Material: PVC + Metal<br>Manufacturer Guarantee: 15 Year Manufacturer's<br>Guarantee (T&Cs Apply)<br>Min. Back Box Depth Required: 25mm<br>Earth Terminal: Yes<br>Number of Gangs: 2<br>Number of Gangs: 2<br>Number of Poles: Single<br>Operating Voltage: 220-240V<br>Product Type: Electric Switch<br>Number of Ways: 2<br>Terminals: Copper | 1 |             |
| <b>PP306 - 3 Gang 2 Way - Elegant Pearl White</b><br>Brand: Admore                                                                                                                                                                                                                                                                                                                                        |   |             |