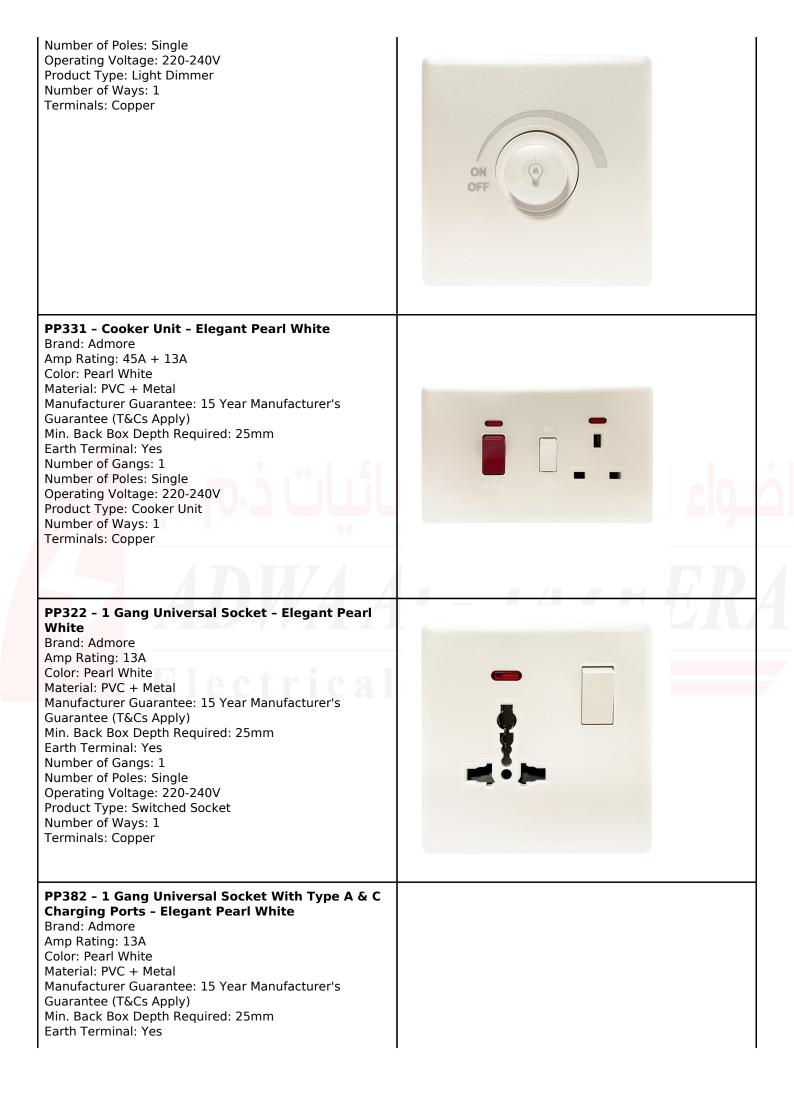

## **Elegant Range: Pearl White**

| Number of Gangs: 1<br>Number of Poles: Single<br>Operating Voltage: 220-240V<br>Product Type: Electric Switch<br>Number of Ways: 1<br>Terminals: Copper<br><b>PP401 - Blank Plate - Elegant Pearl White</b><br>Brand: Admore                                                                                                                                                                              |   |             |
|-----------------------------------------------------------------------------------------------------------------------------------------------------------------------------------------------------------------------------------------------------------------------------------------------------------------------------------------------------------------------------------------------------------|---|-------------|
| Color: Pearl White<br>Material: PVC + Metal<br>Manufacturer Guarantee: 15 Year Manufacturer's<br>Guarantee (T&Cs Apply)<br>Min. Back Box Depth Required: 25mm<br>Number of Gangs: 1<br>Product Type: Blank Plate<br>Terminals: Copper                                                                                                                                                                     |   |             |
| PP302 - 1 Gang 2 Way - Elegant Pearl White<br>Brand: Admore<br>Amp Rating: 10A<br>Color: Pearl White                                                                                                                                                                                                                                                                                                      |   |             |
| Material: PVC + Metal<br>Manufacturer Guarantee: 15 Year Manufacturer's<br>Guarantee (T&Cs Apply)                                                                                                                                                                                                                                                                                                         |   | <u>cig-</u> |
| Min. Back Box Depth Required: 25mm<br>Earth Terminal: Yes<br>Number of Gangs: 1<br>Number of Poles: Single<br>Operating Voltage: 220-240V<br>Product Type: Electric Switch<br>Number of Ways: 2<br>Terminals: Copper                                                                                                                                                                                      |   | ER          |
| PP304 - 2 Gang 2 Way - Elegant Pearl White                                                                                                                                                                                                                                                                                                                                                                |   |             |
| Brand: Admore<br>Amp Rating: 10A<br>Color: Pearl White<br>Material: PVC + Metal<br>Manufacturer Guarantee: 15 Year Manufacturer's<br>Guarantee (T&Cs Apply)<br>Min. Back Box Depth Required: 25mm<br>Earth Terminal: Yes<br>Number of Gangs: 2<br>Number of Gangs: 2<br>Number of Poles: Single<br>Operating Voltage: 220-240V<br>Product Type: Electric Switch<br>Number of Ways: 2<br>Terminals: Copper | 1 |             |
| <b>PP306 - 3 Gang 2 Way - Elegant Pearl White</b><br>Brand: Admore                                                                                                                                                                                                                                                                                                                                        |   |             |