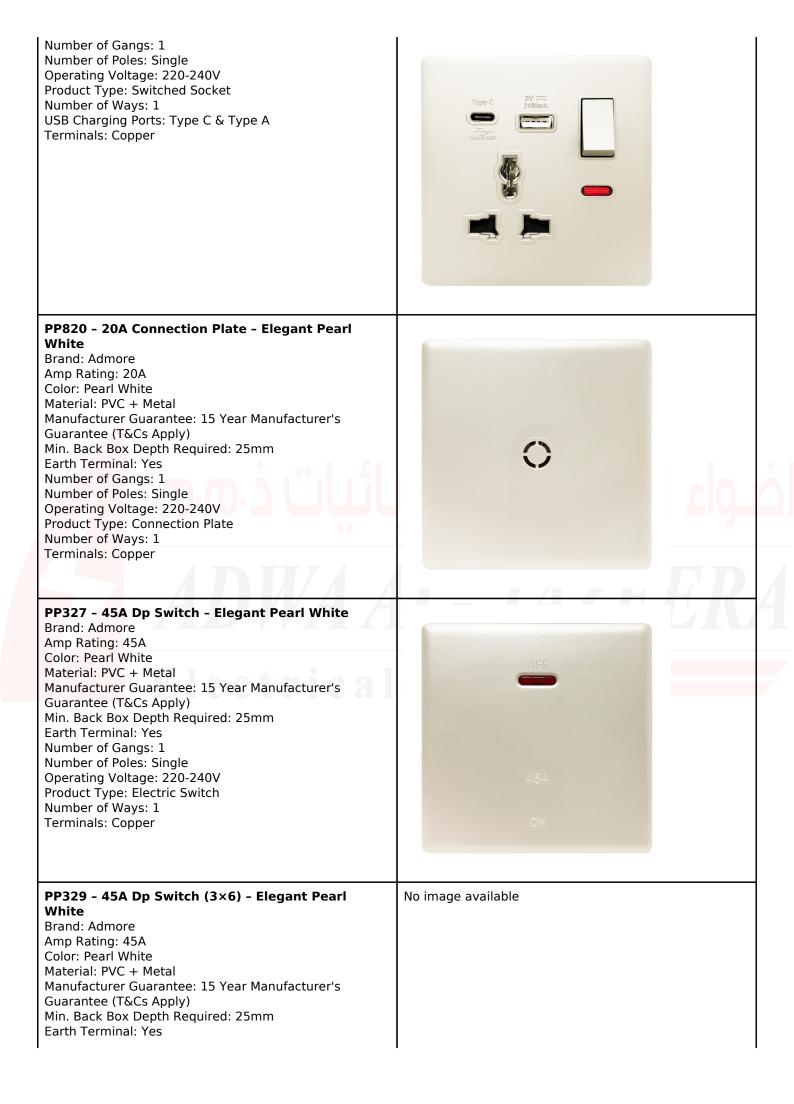

## **Elegant Range: Pearl White**

| Number of Gangs: 1<br>Number of Poles: Single<br>Operating Voltage: 220-240V<br>Product Type: Electric Switch<br>Number of Ways: 1<br>Terminals: Copper<br><b>PP401 - Blank Plate - Elegant Pearl White</b><br>Brand: Admore                                                                                                                                                                              |   |             |
|-----------------------------------------------------------------------------------------------------------------------------------------------------------------------------------------------------------------------------------------------------------------------------------------------------------------------------------------------------------------------------------------------------------|---|-------------|
| Color: Pearl White<br>Material: PVC + Metal<br>Manufacturer Guarantee: 15 Year Manufacturer's<br>Guarantee (T&Cs Apply)<br>Min. Back Box Depth Required: 25mm<br>Number of Gangs: 1<br>Product Type: Blank Plate<br>Terminals: Copper                                                                                                                                                                     |   |             |
| PP302 - 1 Gang 2 Way - Elegant Pearl White<br>Brand: Admore<br>Amp Rating: 10A<br>Color: Pearl White                                                                                                                                                                                                                                                                                                      |   |             |
| Material: PVC + Metal<br>Manufacturer Guarantee: 15 Year Manufacturer's<br>Guarantee (T&Cs Apply)                                                                                                                                                                                                                                                                                                         |   | <u>cig-</u> |
| Min. Back Box Depth Required: 25mm<br>Earth Terminal: Yes<br>Number of Gangs: 1<br>Number of Poles: Single<br>Operating Voltage: 220-240V<br>Product Type: Electric Switch<br>Number of Ways: 2<br>Terminals: Copper                                                                                                                                                                                      |   | ER          |
| PP304 - 2 Gang 2 Way - Elegant Pearl White                                                                                                                                                                                                                                                                                                                                                                |   |             |
| Brand: Admore<br>Amp Rating: 10A<br>Color: Pearl White<br>Material: PVC + Metal<br>Manufacturer Guarantee: 15 Year Manufacturer's<br>Guarantee (T&Cs Apply)<br>Min. Back Box Depth Required: 25mm<br>Earth Terminal: Yes<br>Number of Gangs: 2<br>Number of Gangs: 2<br>Number of Poles: Single<br>Operating Voltage: 220-240V<br>Product Type: Electric Switch<br>Number of Ways: 2<br>Terminals: Copper | 1 |             |
| <b>PP306 - 3 Gang 2 Way - Elegant Pearl White</b><br>Brand: Admore                                                                                                                                                                                                                                                                                                                                        |   |             |